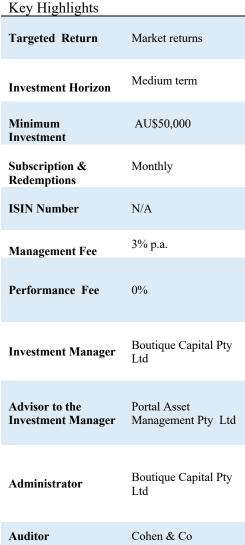

cies by market capitalisation. The Fund seeks to replicate the performance of the overall digital asset and cryptocurrency market, and will have volatility in line with the markets. The Fund is rebalanced monthly.

## Monthly Returns

| Year | Jan   | Feb  | Mar  | Apr   | May   | Jun   | Jul  | Aug  | Sep | Oct | Nov   | Dec   | Total |
|------|-------|------|------|-------|-------|-------|------|------|-----|-----|-------|-------|-------|
| 2022 | -30.6 | -6.9 | 19.1 | -26.8 | -30.1 | -27.9 | 28.2 | -9.9 | 4.4 | 6.2 | -23.6 | -16.9 | -77.7 |
| 2023 | 34.4  |      |      |       |       |       |      |      |     |     |       |       | 34.4  |

<sup>•</sup>The current month is an estimate based on the initial reporting of the various funds, subject to change once NAV is crystalised.